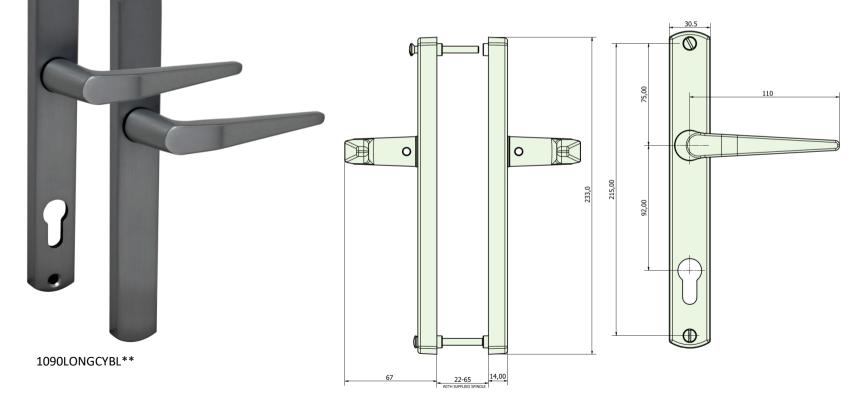

## 1080LONG\*\* – Long Lever-Lever Door Handle

## **PRODUCT FEATURES & TECHNICAL INFORMATION**

- An elegant 'Lever-Lever' door handle with 92mm centre
- The Long backplate is available with all styles of lever to suit your property
- 4 independent springs ensures correct horizontal position of lever and a 8mm spindle secured with a grub screw clamps both handles together firmly
- Available with blank, cylinder or mortice combination of face plate
- Taylors Spindle available to fix the handle in a horizontal or vertical position
- Bolt through fixings for security
- Complimentary window furniture available for suited look
- Available in several finishes or matching RAL finishes on request